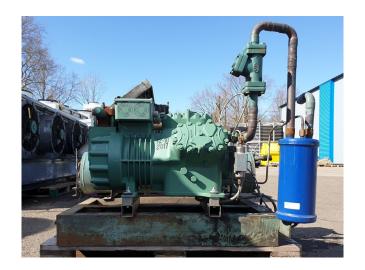

#### **Used Bitzer 6HE-28Y-40P**

Used Bitzer 6HE-28Y-40P semihermetic reciprocating compressor on Freon build in 2017. Complete with a AC&R S-5690-CE oil separator, pressure and safety switches and a Friga Bohn RS 60 liquid receiver. The compressor has a displacement of 111,0 m³/h. \*Why choose for HOSBV? Were not only the largest used refrigeration specialist in Europe, but also, we deliver all equipment including an extensive test, warranty and industrial cleaning. \*If requested we are happy to arrange your logistics.

## **Specifications**

| Brand                    | Bitzer                 |
|--------------------------|------------------------|
| Туре                     | 6HE-28Y-40P            |
| Refrigerant              | Freon                  |
| kW at 0°C/+40°C          | 91,3                   |
| kW at -5°C/+40°C         | 75,9                   |
| kW at -10°C/+40°C        | 62,6                   |
| kW at -20°C/+40°C        | 41,0                   |
| kW at -30°C/+40°C        | 25,2                   |
| kW at -40°C/+40°C        | 13,9                   |
| kW at -45°C/+40°C        | 9,6                    |
| On steel base frame      | ✓                      |
| Pressure safety switches | /                      |
| Hp/Lp/Op                 |                        |
| Liquid receiver          | /                      |
| Liquid receiver ltr.     | 60                     |
| Oil separator            | /                      |
| Sight Glass              | /                      |
| m3 / h                   | 111,0                  |
| Remarks                  | Y.o.b. compressor 2017 |
| Sizes                    | 950x1200x1000 mm       |
|                          | (LxWxH)                |
|                          |                        |