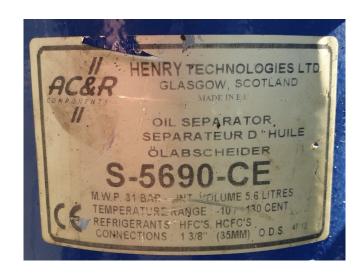

#### **Used Bitzer 6HE-28Y-40P**

Used Bitzer 6HE-28Y-40P semihermetic reciprocating compressor on Freon build in 2017. Complete with a AC&R S-5690-CE oil separator, pressure and safety switches and a Friga Bohn RS 60 liquid receiver. The compressor has a displacement of 111,0 m³/h. \*Why choose for HOSBV? Were not only the largest used refrigeration specialist in Europe, but also, we deliver all equipment including an extensive test, warranty and industrial cleaning. \*If requested we are happy to arrange your logistics.