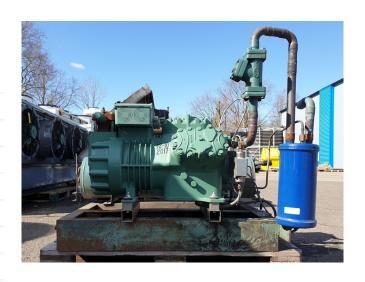

#### **Used Bitzer 6HE-28Y-40P**

Used Bitzer 6HE-28Y-40P semihermetic reciprocating compressor on Freon build in 2017. Complete with a AC&R S-5690-CE oil separator, pressure and safety switches and a Friga Bohn RS 60 liquid receiver. The compressor has a displacement of 111,0 m³/h. \*Why choose for HOSBV? Were not only the largest used refrigeration specialist in Europe, but also, we deliver all equipment including an extensive test, warranty and industrial cleaning. \*If requested we are happy to arrange your logistics.

## **Specifications**

| Brand                    | Bitzer                 |
|--------------------------|------------------------|
| Туре                     | 6HE-28Y-40P            |
| Refrigerant              | Freon                  |
| kW at 0°C/+40°C          | 91,3                   |
| kW at -5°C/+40°C         | 75,9                   |
| kW at -10°C/+40°C        | 62,6                   |
| kW at -20°C/+40°C        | 41,0                   |
| kW at -30°C/+40°C        | 25,2                   |
| kW at -40°C/+40°C        | 13,9                   |
| kW at -45°C/+40°C        | 9,6                    |
| On steel base frame      | ✓                      |
| Pressure safety switches | /                      |
| Hp/Lp/Op                 |                        |
| Liquid receiver          | /                      |
| Liquid receiver ltr.     | 60                     |
| Oil separator            | /                      |
| Sight Glass              | /                      |
| m3 / h                   | 111,0                  |
| Remarks                  | Y.o.b. compressor 2017 |
| Sizes                    | 950x1200x1000 mm       |
|                          | (LxWxH)                |
|                          |                        |