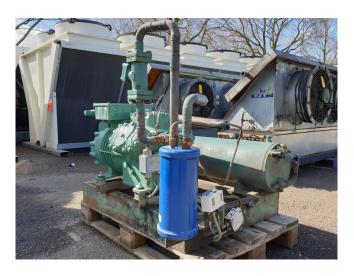

#### **Used Bitzer 6HE-28Y-40P**

Used Bitzer 6HE-28Y-40P semihermetic reciprocating compressor on Freon build in 2017. Complete with a AC&R S-5690-CE oil separator, pressure and safety switches and a Friga Bohn RS 60 liquid receiver. The compressor has a displacement of 111,0 m³/h. \*Why choose for HOSBV? Were not only the largest used refrigeration specialist in Europe, but also, we deliver all equipment including an extensive test, warranty and industrial cleaning. \*If requested we are happy to arrange your logistics.

## **Specifications**

| Brand                    | Bitzer                 |
|--------------------------|------------------------|
| Туре                     | 6HE-28Y-40P            |
| Refrigerant              | Freon                  |
| kW at 0°C/+40°C          | 91,3                   |
| kW at -5°C/+40°C         | 75,9                   |
| kW at -10°C/+40°C        | 62,6                   |
| kW at -20°C/+40°C        | 41,0                   |
| kW at -30°C/+40°C        | 25,2                   |
| kW at -40°C/+40°C        | 13,9                   |
| kW at -45°C/+40°C        | 9,6                    |
| On steel base frame      | ✓                      |
| Pressure safety switches | /                      |
| Hp/Lp/Op                 |                        |
| Liquid receiver          | /                      |
| Liquid receiver ltr.     | 60                     |
| Oil separator            | /                      |
| Sight Glass              | /                      |
| m3 / h                   | 111,0                  |
| Remarks                  | Y.o.b. compressor 2017 |
| Sizes                    | 950x1200x1000 mm       |
|                          | (LxWxH)                |
|                          |                        |