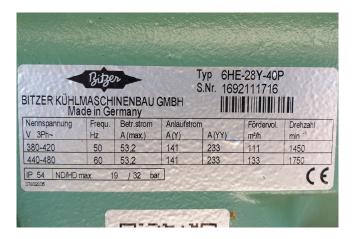

## Bitzer 6HE-28Y-40P

## **Specifications**

| Brand                    | Bitzer                 |
|--------------------------|------------------------|
| Туре                     | 6HE-28Y-40P            |
| Refrigerant              | Freon                  |
| kW at 0°C/+40°C          | 91,3                   |
| kW at -5°C/+40°C         | 75,9                   |
| kW at -10°C/+40°C        | 62,6                   |
| kW at -20°C/+40°C        | 41,0                   |
| kW at -30°C/+40°C        | 25,2                   |
| kW at -40°C/+40°C        | 13,9                   |
| kW at -45°C/+40°C        | 9,6                    |
| On steel base frame      | ✓                      |
| Pressure safety switches | /                      |
| Hp/Lp/Op                 |                        |
| Liquid receiver          | /                      |
| Liquid receiver ltr.     | 60                     |
| Oil separator            | /                      |
| Sight Glass              | /                      |
| m3 / h                   | 111,0                  |
| Remarks                  | Y.o.b. compressor 2017 |
| Sizes                    | 950x1200x1000 mm       |
|                          | (LxWxH)                |
|                          |                        |

#### **Used Bitzer 6HE-28Y-40P**

Used Bitzer 6HE-28Y-40P semihermetic reciprocating compressor on Freon build in 2017. Complete with a AC&R S-5690-CE oil separator, pressure and safety switches and a Friga Bohn RS 60 liquid receiver. The compressor has a displacement of 111,0 m³/h. \*Why choose for HOSBV? Were not only the largest used refrigeration specialist in Europe, but also, we deliver all equipment including an extensive test, warranty and industrial cleaning. \*If requested we are happy to arrange your logistics.