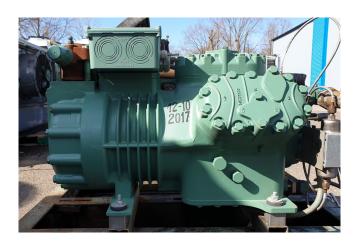

#### **Used Bitzer 6HE-28Y-40P**

Used Bitzer 6HE-28Y-40P semihermetic reciprocating compressor on Freon build in 2017. Complete with a AC&R S-5690-CE oil separator, pressure and safety switches and a Friga Bohn RS 60 liquid receiver. The compressor has a displacement of 111,0 m³/h. \*Why choose for HOSBV? Were not only the largest used refrigeration specialist in Europe, but also, we deliver all equipment including an extensive test, warranty and industrial cleaning. \*If requested we are happy to arrange your logistics.

## **Specifications**

| Brand                    | Bitzer                 |
|--------------------------|------------------------|
| Туре                     | 6HE-28Y-40P            |
| Refrigerant              | Freon                  |
| kW at 0°C/+40°C          | 91,3                   |
| kW at -5°C/+40°C         | 75,9                   |
| kW at -10°C/+40°C        | 62,6                   |
| kW at -20°C/+40°C        | 41,0                   |
| kW at -30°C/+40°C        | 25,2                   |
| kW at -40°C/+40°C        | 13,9                   |
| kW at -45°C/+40°C        | 9,6                    |
| On steel base frame      | ✓                      |
| Pressure safety switches | /                      |
| Hp/Lp/Op                 |                        |
| Liquid receiver          | /                      |
| Liquid receiver ltr.     | 60                     |
| Oil separator            | /                      |
| Sight Glass              | /                      |
| m3 / h                   | 111,0                  |
| Remarks                  | Y.o.b. compressor 2017 |
| Sizes                    | 950x1200x1000 mm       |
|                          | (LxWxH)                |
|                          |                        |