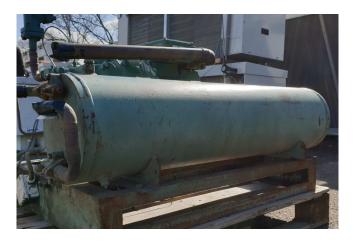

#### **Used Bitzer 6HE-28Y-40P**

Used Bitzer 6HE-28Y-40P semihermetic reciprocating compressor on Freon build in 2017. Complete with a AC&R S-5690-CE oil separator, pressure and safety switches and a Friga Bohn RS 60 liquid receiver. The compressor has a displacement of 111,0 m³/h. \*Why choose for HOSBV? Were not only the largest used refrigeration specialist in Europe, but also, we deliver all equipment including an extensive test, warranty and industrial cleaning. \*If requested we are happy to arrange your logistics.